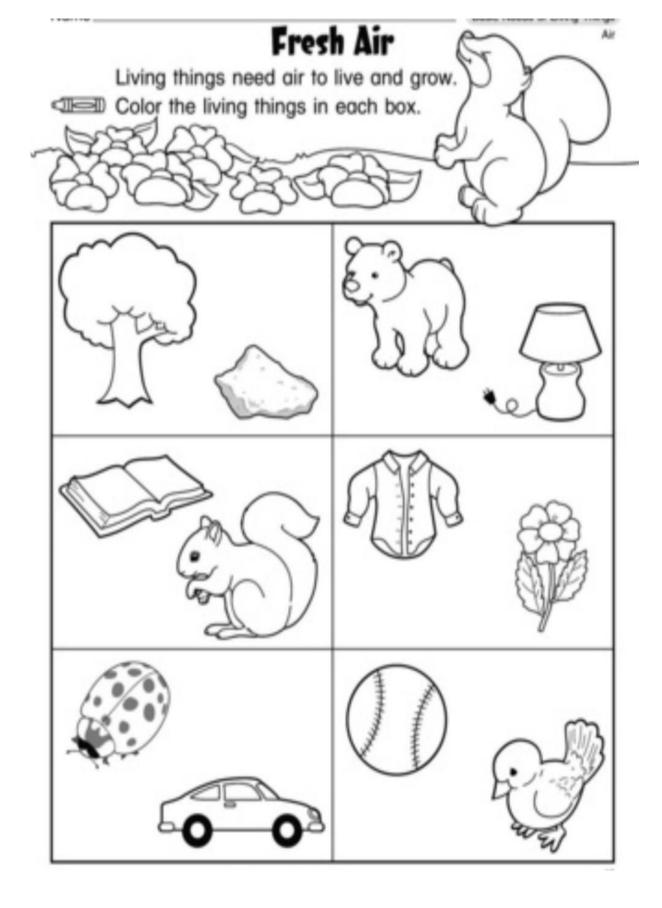

k) People, plants and animals need air to

- Write
- Breathe
- Bathe

Q2. Learn and write the answers of the following questions.

a) Write any four uses of water.

Ans.\_\_\_\_\_

b) Why do plants and animals need air?