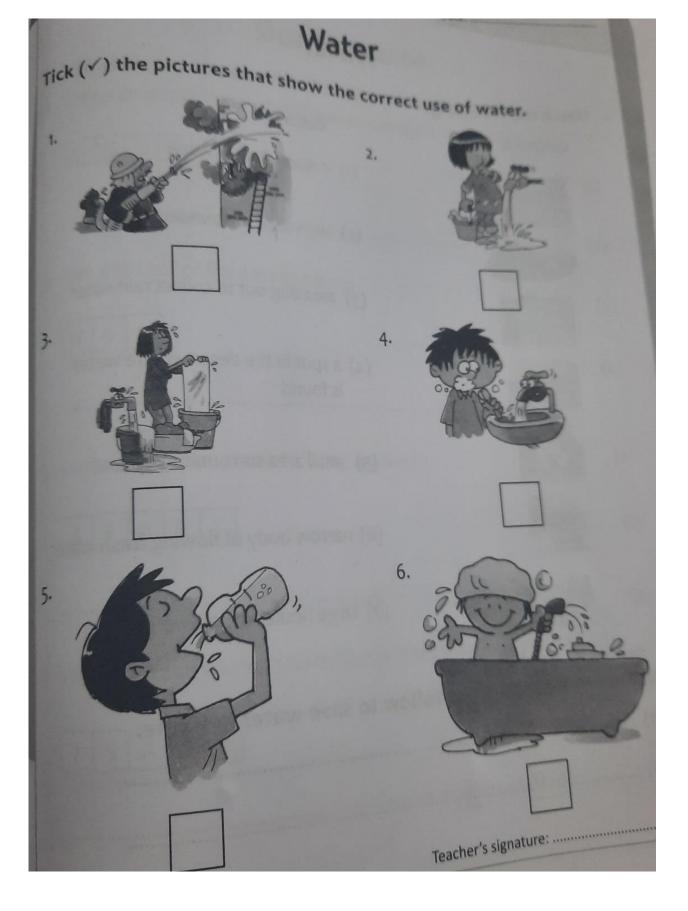

## b) All plants, animals and human beings need water to

- Breathe
- sleep
- Live
- c) We should never waste
  - Water
  - Air
  - Leaves

d) We use water for drinking, cooking, washing, cleaning and to \_\_\_\_\_\_ fire.

- Put out
- Put on
- Blow
- e) Air is needed for \_\_\_\_\_.
  - Burning
  - Washing
  - Bathing
- f) We fill air in our car
  - Tyre
  - Seat
  - Window
- g) Water from different sources is supplied to us through
  - Pipes
  - Rain
  - Stairs
- h) For lighting fire, we need \_\_\_\_\_.
  - Water
  - Food
  - Air